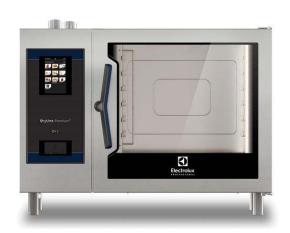

| ITEM #  |  |  |
|---------|--|--|
| MODEL # |  |  |
| NAME #  |  |  |
|         |  |  |
| SIS #   |  |  |
| AIA #   |  |  |

217711 (ECOE62T2C0)

SkyLine PremiumS Combi Boiler Oven with touch screen control, 6x2/1GN, electric, 3 cooking modes (automatic, recipe program, manual), automatic cleaning

217721 (ECOE62T2A0)

SkyLine PremiumS Combi Boiler Oven with touch screen control, 6x2/1GN, electric, 3 cooking modes (automatic, recipe program, manual), automatic cleaning

### Item No.

Combi oven with high resolution full touch screen interface, multilanguage

- Built-in steam generator with real humidity control based upon Lambda Sensor
- OptiFlow air distribution system to achieve maximum performance with 7 fan speed levels
- SkyClean: Automatic and built-in self cleaning system with integrated descale of the steam generator, 5 automatic cycles (soft, medium, strong, extra strong, rinseonly) and green functions to save energy, water, detergent and rinse aid
- Cooking modes: Automatic (9 food families with 100+ different pre-installed variants); Programs (a maximum of 1000 recipes can be stored and organized in 16 different categories); Manual (steam, combi and convection cycles); Specialistic Cycles (regeneration, Low Temperature Cooking, proving, EcoDelta, Sous-Vide, Static-Combi, Pasteurization of pasta, dehydration, Food Safe Control and Advanced Food Safe Control)
- Special functions: MultiTimer cooking, Plan-n-Save to cut running costs, Make-it-Mine to customize interface, SkyHub to customize homepage, agenda MyPlanner, SkyDuo connection to SkyLine ChillerS, automatic backup mode to avoid downtime
- USB port to download HACCP data, programs and settings. Connectivity ready
- 6-point multi sensor core temperature probe
- Double glass door with LED lights
- Stainless steel construction throughout
- Supplied with n.1 tray rack 2/1 GN, 67 mm pitch