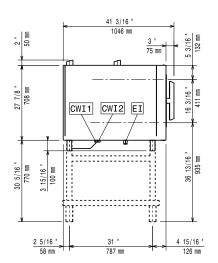

| ITEM #  |  |  |
|---------|--|--|
| MODEL # |  |  |
| NAME #  |  |  |
|         |  |  |
| SIS #   |  |  |
| AIA #   |  |  |

217711 (ECOE62T2C0)

SkyLine PremiumS Combi Boiler Oven with touch screen control, 6x2/1GN, electric, 3 cooking modes (automatic, recipe program, manual), automatic cleaning

217721 (ECOE62T2A0)

SkyLine PremiumS Combi Boiler Oven with touch screen control, 6x2/1GN, electric, 3 cooking modes (automatic, recipe program, manual), automatic cleaning