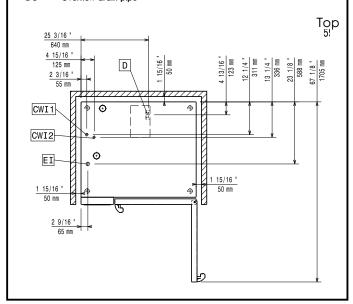

| ITEM #  |  |  |
|---------|--|--|
| MODEL # |  |  |
| NAME #  |  |  |
|         |  |  |
| SIS #   |  |  |
| AIA #   |  |  |

217711 (ECOE62T2C0)

SkyLine PremiumS Combi Boiler Oven with touch screen control, 6x2/1GN, electric, 3 cooking modes (automatic, recipe program, manual), automatic cleaning

217721 (ECOE62T2A0)

SkyLine PremiumS Combi Boiler Oven with touch screen control, 6x2/1GN, electric, 3 cooking modes (automatic, recipe program, manual), automatic cleaning